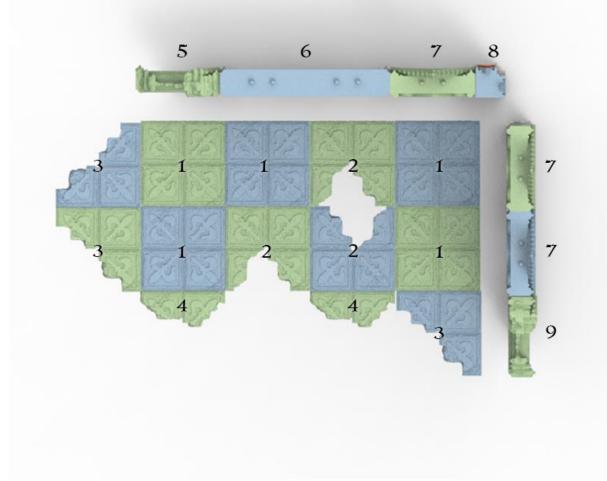

## Ruined Cathedral Corner Second Floor

| Number | Product                        | File Name                      | Quantity |
|--------|--------------------------------|--------------------------------|----------|
| 1      | <b>Cathedral Floor Options</b> | <b>E</b> Gothic Floor 1        | 5        |
| 2      | Cathedral Ruins                | ER2 Gothic Floor               | 3        |
| 3      | Cathedral Ruins                | ER1 Gothic Floor               | 3        |
| 4      | Cathedral Ruins                | ER3-FR2 Gothic floor           | 2        |
| 5      | Cathedral Ruins                | AR4 Gothic Window              | 1        |
| 6      | Cathedral Walls                | <b>Q</b> Gothic Window Feature | 1        |
| 7      | Cathedral Walls                | A Gothic Windows               | 3        |
| 8      | Cathedral Walls                | Column L TRP Gothic            | 2        |
| 9      | Cathedral Ruins                | AR4 Gothic Window Mir          | 1        |