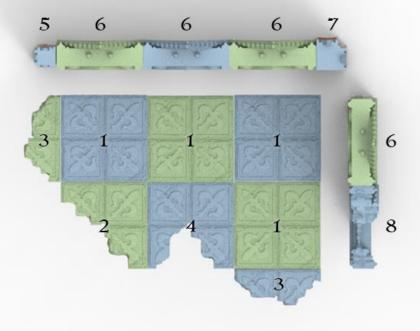

#### Ruined Cathedral Corner Third Floor

| Number | Product                        | File Name               | Quantity |
|--------|--------------------------------|-------------------------|----------|
| 1      | <b>Cathedral Floor Options</b> | <b>E</b> Gothic Floor 1 | 4        |
| 2      | <b>Cathedral Ruins</b>         | <b>ER1</b> Gothic Floor | 1        |
| 3      | Cathedral Ruins                | ER3-FR2 Gothic floor    | 2        |
| 4      | Cathedral Ruins                | ER2 Gothic Floor        | 1        |
| 5      | Cathedral Walls                | Column OB TRP Gothic    | 2        |
| 6      | Cathedral Walls                | A Gothic Windows        | 4        |
| 7      | Cathedral Walls                | Column L TRP Gothic     | 2        |
| 8      | Cathedral Ruins                | AR4 Gothic Window Mir   | 1        |