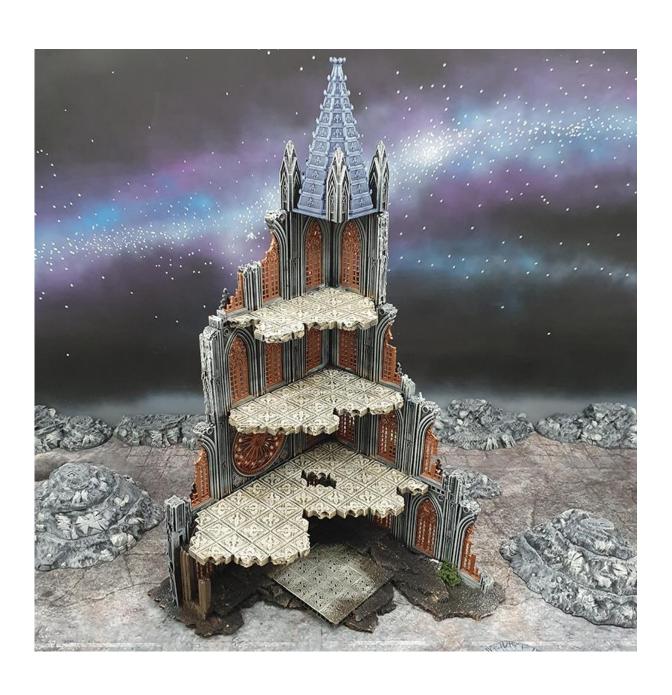

# Ruined Cathedral Corner Assembly Guide



## Ruined Cathedral Corner Ground Floor



| Number | Product                        | File Name               | Quantity |
|--------|--------------------------------|-------------------------|----------|
| 1      | <b>Cathedral Floor Options</b> | <b>E</b> Gothic Floor 1 | 8        |
| 2      | Cathedral Ruins                | <b>ER1</b> Gothic Floor | 3        |
| 3      | Cathedral Ruins                | ER3-FR2 Gothic floor    | 2        |
| 4      | Cathedral Ruins                | <b>ER2</b> Gothic Floor | 1        |
| 5      | Cathedral Walls                | AS Gothic Arch          | 1        |
| 6      | Cathedral Ruins                | AR4 Gothic Window       | 1        |
| 7      | Cathedral Walls                | Column I TRP Gothic     | 2        |
| 8      | Cathedral Walls