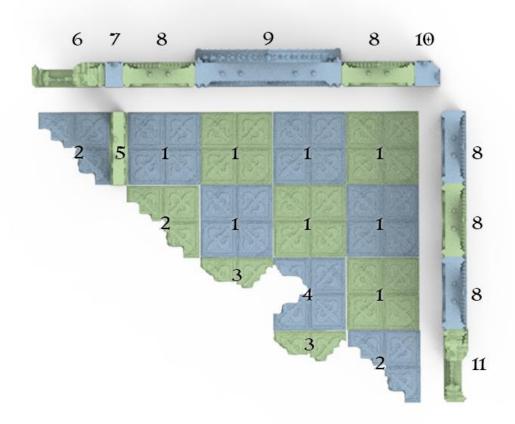

## Ruined Cathedral Corner Ground Floor

| Number | Product                        | File Name               | Quantity |
|--------|--------------------------------|-------------------------|----------|
| 1      | <b>Cathedral Floor Options</b> | <b>E</b> Gothic Floor 1 | 8        |
| 2      | Cathedral Ruins                | <b>ER1</b> Gothic Floor | 3        |
| 3      | Cathedral Ruins                | ER3-FR2 Gothic floor    | 2        |
| 4      | Cathedral Ruins                | <b>ER2</b> Gothic Floor | 1        |
| 5      | Cathedral Walls                | AS Gothic Arch          | 1        |
| 6      | Cathedral Ruins                | AR4 Gothic Window       | 1        |
| 7      | Cathedral Walls                | Column I TRP Gothic     | 2        |
| 8      | Cathedral Walls                | A Gothic Windows        | 5        |
| 9      | Cathedral Walls                | <b>Q</b> Gothic Gate    | 1        |
| 10     | Cathedral Walls                | Column L TRP Gothic     | 2        |
| 11     | Cathedral Ruins                | AR4 Gothic Window Mir   | 1        |